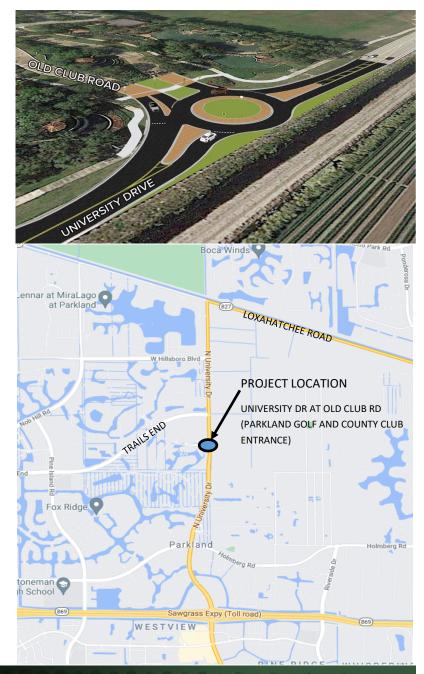

# INTERSECTION IMPROVEMENTS ROUNDABOUT AT UNIVERSITY DR AND OLD CLUB ROAD

#### **PROJECT IMPROVEMENTS**

To reduce traffic back-ups that occur at the intersection of University Drive and Old Club Road (the entrance to Parkland Golf and Country Club), a roundabout will be constructed to replace the existing three-way stop intersection. The center of this roundabout, like others in the City of Parkland, will be landscaped and have various features.